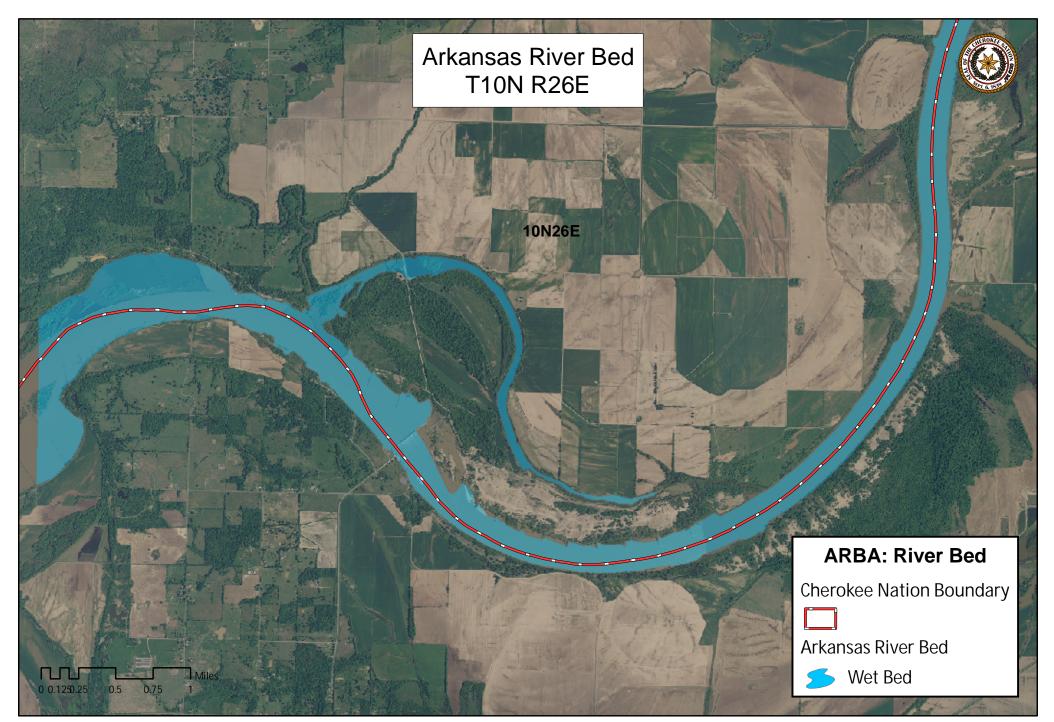

Data Sources: ARBA, NAIP aerials, OWRB, Cherokee Nation GeoData Map Disclaimer: Information displayed on this map is from multiple sources and is to be used for graphic display and general planning purposes only. Data accuracy cannot be guaranteed. Questions about this map, its sources, and intended use should be directed to the Cherokee Nation's GeoData Center. Map created 2 Nov 2009 Z:\\_Project\Arkansas\_Riverbed\_Authority\ARBA\_bed\_EMA\_20091102.mxd; H:\\_Map, Chart, Report, Presentation Library\1. Map\4. 14-County\Water\ARBA\_Riverbed\_10N26E\_AL\_EMA\_20091102